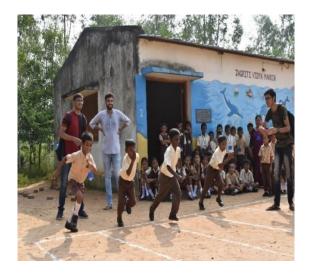

### Sports Day of JVM

Date: 19/10/2019

Venue: Jagriti Vidya Mandir

**Objective:** Our aim is to help these kids grow up to an educated as well as a balanced person who is an asset to his family and the society. Overall development is characterized not only in academic terms but in extracurricular terms as well. We aim to provide a friendly atmosphere in for the students in which they could compete in various sports of their interest.

**Resource Person:** Alok Bharti, Chinmay Krishna – SRC Heads, Pradnya Anil Shinde – Senior Executive Members (SRC Team)

Chief Guests - Mr Mrinal Kanti Bhanja(President, GYWS), Mr. Nataraj Saha and Mrs. Chaiti mam

**Activities:** The children showed up with lot of excitement and enthusiasm at such a young age, ready to put in their all efforts to win. Various games and activities were conducted by our members and prizes and sweets distributed to the winners. There were games available to people of all ages so everyone had something to play. Activities like 100m race, lemon race, burst the balloon, 3-legged race, etc. were conducted.

Expenditure: ₹ 5479/-

A registered non-governmental organization