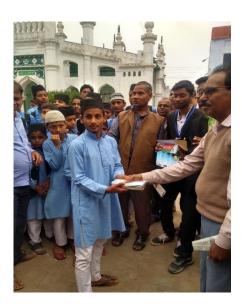

### **Press Conference**

**Date**: 12/11/19

Venue: Office of Gopali Youth Welfare Society, Salua.

**Objective**: The motive was to publicize and enhance the reach of Society across the country through the medium of print as well as Electronic media. Through this Conference, several articles were published in various local and national newspapers in order to gain the attention of potential youths of our country.

**Activities**: Around 7 media houses participated in this conference along with GYWS members. Representatives of UG, PG and RS teams along with President Mr. Mrinal Kanti Banja gave a brief presentation on Motivation, Journey, Working, Perks, and Achievements of GYWS from the very start of Organization. Based on Presentation, a Questionnaire was scheduled in order to share more information on Working and source of funding of the Society.