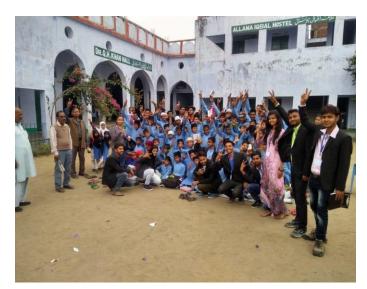

## Jagriti Vidya Mandir

Marking illiteracy as its prime concern, GYWS embarked on an education program in April 2008: Jagriti Vidya Mandir, an English Medium primary school. Its main motto is "To educate each and every child for a better tomorrow". GYWS is focused upon providing quality education aimed at educating the children, imbibing the true ideals of humanity in them and thus enlightening the future generation paving the way to a prosperous tomorrow built on a strong today.

Jagriti Vidya Mandir is an English Medium School which aims to provide quality education to underprivileged children absolutely free of cost. It is located in Tangosol village, 1.5 km from Salua Air Force Station which in turn in 5 km from IIT Kharagpur campus. The school is running in its full-fledged form from 15 April 2008. At present, classes up to 5th standard are running. Ten full time faculties give their services as tutors. Our target group is BPL (Below Poverty Line) students and dropouts. We provide books, uniform free of cost to the BPL students and at a nominal fee for other students.

A registered non-governmental organization

There are about 250 students enrolled in Jagriti Vidya Mandir from Nursery to Class 5. The school timings are 8 a.m. to 1:40 p.m. There are 10 teachers, with the teacher in charge being Mr. Ajoy Roi. The school also has 3 Aya and some helpers. After a student completes his class 5 from JVM, he is sent to Hijli High School. The educational expenses of the kids are covered by Gopali Youth Welfare Society.