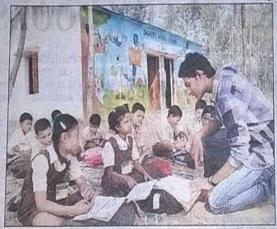

## Jagriti Vidya Mandir

Marking illiteracy as its prime concern, GYWS embarked on an education program in April 2008: Jagriti Vidya Mandir, an English Medium primary school. Its main motto is "To educate each and every child for a better tomorrow". GYWS is focused upon providing quality education aimed at educating the children, imbibing the true ideals of humanity in them and thus enlightening the future generation paving the way to a prosperous tomorrow built on a strong today.

Jagriti Vidya Mandir is an English Medium School which aims to provide quality education to underprivileged children absolutely free of cost. It is located in Tangosol village, 1.5 km from Salua Air Force Station which in turn in 5 km from IIT Kharagpur campus. The school is running in its full-fledged form from 15 April 2008. At present, classes up to 5th standard are running. Ten full time faculties give their services as tutors. Our target group is BPL (Below Poverty Line) students and dropouts. We provide books, uniform free of cost to the BPL students and at a nominal fee for other students.