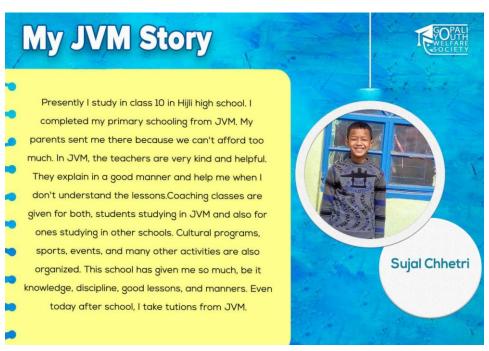

## My JVM Story

As the Jagriti Vidya Mandir (JVM) functions up to 5<sup>th</sup> Standard, the students are then sent to HIJII High School for their further education with society covering their educational expenses. Special tuition classes are provided to them by the some of the JVM teachers. Here are the experiences shared by those students about JVM.