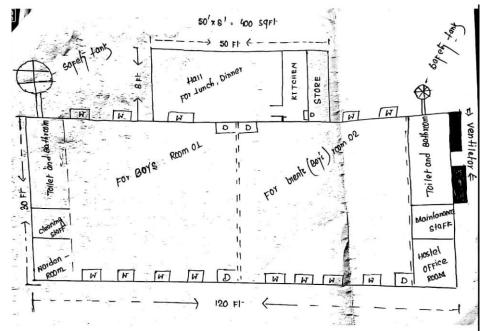

### JVM School Construction

Journey which started in the year 2008 is nearing a milestone. In 2008, GYWS took up the cause of educating underprivileged children in and around village Gopali. Despite the increasing no. of schools in the area, these kids didn't have access to education because all the schools run in nearby areas have very high fee which poor families can hardly bear. So, GYWS decided to provide free primary education to these kids. Thus, Jagriti Vidya Mandir came into existence. With a humble beginning with 34 kids and a single rented room at I.M. High school, today JVM has over 200 students, classes up to 5 and 10 full time faculties.

To solve these issues, JVM's own campus was planned in 2011. With the generous support of Tiara Foundation, New Delhi, GYWS was able to purchase 2 acre land in village Gopali in 2012.

Construction of building commenced in 2013 with donations from IIT Kharagpur students. Currently 4 units have already been completed (out of which 1 unit was commenced by Prof. Damodar Maity). All units

A registered non-governmental organization

were divided into two rooms. Also, all rooms have been electrified. Fans, Lights have been installed. Water tanks has been constructed. Trees have been cut. Now, since there are 8 classrooms, entire school is running in single shift.

### **Hostel Facility**

This year we are constructing a boarding facility for 150 students and expandable. The hostel will greatly reduce the burden for those parents who find it difficult to send their children to school that is far from their home.