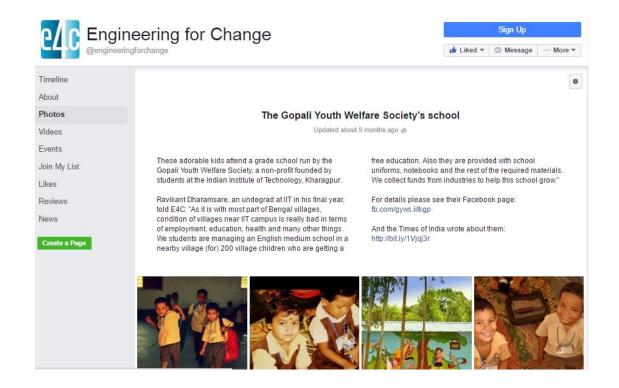

#### **About Us**

Gopali Youth Welfare Society is a registered non-governmental organisation established in the year 2002 with the idea of giving back to the society. Registered under the West Bengal Societies Registration Act of 1961 in 2004, this NGO operates mainly in villages around Gopali near Kharagpur. The organisation has undertaken various activities in backward areas of Kolkata.

With the twin objectives of making the youth and society aware and of ensuring socio-economic welfare for underprivileged and weaker sections of the society, various projects are being successfully run by the society and have proven to be milestones in bringing the change. The society is trying to help women, children and aged people through basic sustainable guidance and management infrastructures. Projects like Child Rights protection and rehabilitation, LiGHT and PRAYAS are playing an important role in improving socio-economic grounds. KGP Blood Connect has marked active presence of the organisation in grounds of medical awareness. Initiatives like PRAYAS and Social Cell are playing important role in motivating the youth and providing them the opportunity to work for the society. The major initiative of the society is Jagriti Vidya Mandir (JVM), an English medium school providing free of cost education to children from weak financial backgrounds.