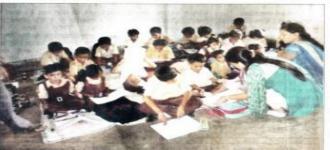

## Jagriti Vidya Mandir

Marking illiteracy as its prime concern, GYWS embarked on an education program in April 2008: Jagriti Vidya Mandir, an English Medium primary school. Its main motto is "To educate each and every child for a better tomorrow". GYWS is focused upon providing quality education aimed at educating the children, imbibing the true ideals of humanity in them and thus enlightening the future generation paving the way to a prosperous tomorrow built on a strong today.

Jagriti Vidya Mandir is an English Medium School which aims to provide quality education to underprivileged children absolutely free of cost. It is located in Tangosol village, 1.5 km from Salua Air Force Station which in turn in 5 km from IIT Kharagpur campus. The school is running in its full-fledged form from 15 April 2008. At present, classes up to 5th standard are running. Ten full time faculties give their services as tutors. Our target group is BPL (Below Poverty Line) students and dropouts. We provide books, uniform free of cost to the BPL students and at a nominal fee for other students.