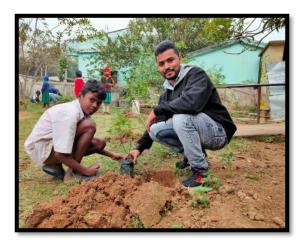

### **Plantation Drive**

Date: 08/02/2020

Venue: Paljhari Telighana Primary School, Paljhari (West Medinipur)

Co-coordinator: Vishal, Hemant, Vinay

Team Head (Greenovation): Saroj, Tushar

Team Member: Prashant, Mangesh, Supriya, Vivek, Supriya Soni, Sourabh

### **Objective of the Program:**

• Create awareness of tree plantation among students of school

 Connect with children with such activity and give them lesson of environment

• Plant Adoption Technique: To give the responsibility to the children to take care of the plant.

• Arrange environment related quiz

Total expenditure: ₹973/-