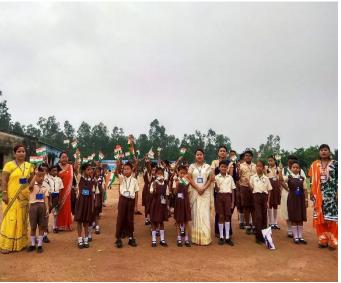

#### Independence Day

Date: 15/08/2019

Venue: Jagriti Vidya Mandir

**Objective:** To celebrate the Independence Day with the students of Jagriti Vidya Mandir and instil in them a sense of nationality and pride. And to honour the sacrifices made by our forefathers that allow us to lead the lives we are living today.

Resource Person: Chinmay Krishna, Alok Bharti, Mayank Sonu - SRC Heads

**Activities:** The event was conducted in Jagriti Vidya Mandir, where the students and our members, all assembled to celebrate this special day together. The flag was hoisted and our national anthem was sung. There was also a mesmerising dance performance by students of Jagriti Vidya Mandir in IIT Kharagpur on the occasion of Independence Day.

| Name of the event | Expenditure | IIT Students | Teachers | Total Participant |
|-------------------|-------------|--------------|----------|-------------------|
| Independence Day  | 5298/-      | 14           | 11       | 20                |