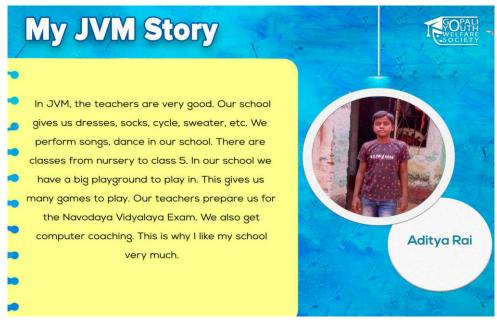

## My JVM Story

As the Jagriti Vidya Mandir (JVM) functions up to 5<sup>th</sup> Standard, the students are then sent to HIJII High School for their further education with society covering their educational expenses. Special tuition classes are provided to them by the some of the JVM teachers. Here are the experiences shared by those students about JVM.