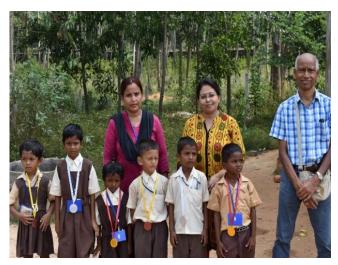

#### **Medical Camp**

Date: 25/08/2019

Venue: Jagriti Vidya Mandir

**Objective:** The main objectives of this camp is the prevention of illness as well as the promotion of health and well-being of the students through early detection and care of students with health problems. Development of healthy attitudes and healthy behaviours by students. Prevention of communicable diseases at school. Therefore, ensuring a healthy environment for children at school.

**Chief Guest:** Mr. Bhaskar Bhowmik (Assistant Professor Grade-I, Rajendra Mishra School of Engg Entrepreneurship).

**Resource Person:** Dwarakesh Prasad Pattnaik (News contributor, The Samaja, Kharagpur), Bibhu Kanungu (Reporter, AMAR KAGAJ), Dr. Minmoy (Doctor)

**Activities:** Basic screening of all students is done class-wise by visiting doctor. Health card of each child is prepared and the same will be tracked throughout the year. Hygiene awareness program by school teachers.

**Output of the Program**: Students got aware about the importance of healthy hygiene in our daily life. Students got encouraged and motivated by receiving medals on their half yearly performance. This is important because it prevents the sick students from developing complications and also helps in proper treatment. Early detection of diseases in young ones enables the concerned people to provide early treatment and limit disease progression, which limits the cost of care.