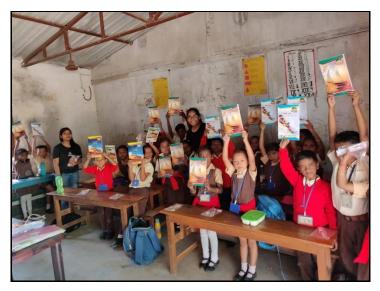

## Jagriti Vidya Mandir

Marking illiteracy as its prime concern, GYWS embarked on an education program in April 2008: Jagriti Vidya Mandir, an English Medium primary school. Its main motto is "To educate each and every child for a better tomorrow". GYWS is focused upon providing quality education aimed at educating the children, imbibing the true ideals of humanity in them and thus enlightening the future generation paving the way to a prosperous tomorrow built on a strong today.

Jagriti Vidya Mandir is an English Medium School which aims to provide quality education to underprivileged children absolutely free of cost. It is located in Tangosol village, 1.5 km from Salua Air Force Station which in turn in 5 km from IIT Kharagpur campus. The school is running in its full-fledged form from 15 April 2008. At present, classes up to 5th standard are running. Ten full time faculties give their services as tutors. Our target group is BPL (Below Poverty Line) students and dropouts. We provide books, uniform free of cost to the BPL students and at a nominal fee for other students.

A registered non-governmental organization

There are about 250 students enrolled in Jagriti Vidya Mandir from Nursery to Class 5. The school timings are 8 a.m. to 1:40 p.m. There are 10 teachers, with the teacher in charge being Mr. Ajoy Roi. The school also has 3 Aya and some helpers. After a student completes his class 5 from JVM, he is sent to Hijli High School. The educational expenses of the kids are covered by Gopali Youth Welfare Society.