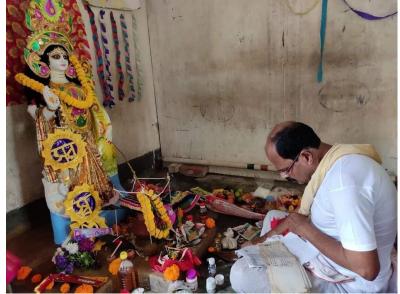

#### Saraswati Puja

Date: 29/01/2020

Venue: Jagriti Vidya Mandir

**Objective:** 'Basant Panchmi' marks the auspicious day in Hindu tradition when new students start the journey of their education while old students pay respect and obeisance unto Goddess Saraswati seeking her blessings. This day is celebrated considerably in West Bengal and we hope to teach the children importance of this day and seek the blessings of this Goddess along with our students.

Chief Guest: Pandit Ji from local place

**Activities:** This day was dedicated to worshipping Saraswati, the Goddess of knowledge and seeking her blessings to help have a fruitful academic year ahead. This puja was as much about devoting our time to Goddess Saraswati as much as it was about reminding our students about the importance of education and motivating them to pursue knowledge in any venue available. This program brought together the students, the teachers and our members in a festive and fun atmosphere. Everyone dressed their best and came bearing flowers as an offering to the Goddess. As per the Bengali tradition, a fire ceremony was performed and Prasad and sweets were distributed.

| Name of the ever | Expenditure | Total Participant | No. of Teachers |
|------------------|-------------|-------------------|-----------------|
| Saraswati Puja   | ₹5,000      | 78                | 10              |