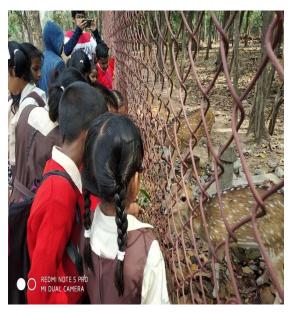

#### **Picnic**

Date: 07/03/2020

Venue: Hijli Park, Kharagpur

**Objective:** To take students out so that they can have some time outside that will benefit their physical health, boost their mood and also helps them to stay active which will further help them to concentrate in their studies.

Resource Person: Sachi Gongle - Senior Executive Member, SRC; Chinmay Krishna - Head, SRC

Activities: The day started out early in the morning with students gathering in front of Hijli Eco Park. Students rode many rides like slides, swings etc. They also played different games like volleyball, football, hide and seek etc. Students also saw a deer in the Hijli forest, which they found quite fascinating. At last, we give them refreshments, and send them back to their home.

Output of the program: Students had some time outside the school which would help them to stay active, relieve stress and also boost their mind. This also benefits their physical health like building stronger bones.