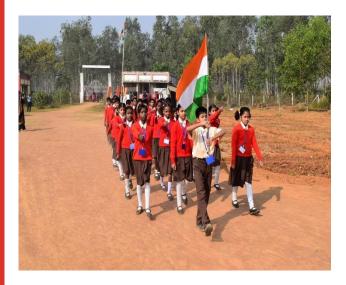

#### Republic Day

Date: 26/01/2020

Venue: Jagriti Vidya Mandir

**Objective:** To celebrate one of the biggest festival of our democratic nation with the students of JVM and help them realize the responsibilities they hold towards our country.

**Resource person:** Chinmay Krishna, Alok Bharti – SRC Heads

Chief Guests: Prof. S.K. Das - Professor of Centre of Educational Technology, IIT Kharagpur

Mr. Mayur Agrawal- an Alumnus of IIT Kharagpur

**Activities:** The day started out early in the morning with students waving our national flag, sharing together the spirit of democracy and taking pride in their country. The teachers informed the students about the meaning of this day and the importance of democracy. The students were also told about the forming of the Indian Constitution-the longest written constitution in the world.

Flag was hoisted and our national anthem was sung followed by patriotic songs, dance performances and sweets distribution.

Expenditure: ₹6800/-