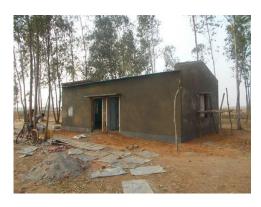

### JVM School Construction

Journey which started in the year 2008 is nearing a milestone. In 2008, GYWS took up the cause of educating underprivileged children in and around village Gopali. Despite the increasing no. of schools in the area, these kids didn't have access to education because all the schools run in nearby areas have very high fee which poor families can hardly bear. So, GYWS decided to provide free primary education to these kids. Thus, Jagriti Vidya Mandir came into existence. With a humble beginning with 34 kids and a single rented room at I.M. High school, today JVM has over 200 students, classes up to 5 and 10 full time faculties.

With every year, Student strength increased and space available at I.M. high school was no longer sufficient. Also, JVM ran in the building of I.M. High school from 7:00 AM – 10:00 AM. Three hour duration is not sufficient to cover syllabus of higher classes. Also, students missed out having due focus on extracurricular activities due to constrained school hours.

To solve these issues, JVM's own campus was planned in 2011. With the generous support of Tiara Foundation, New Delhi, GYWS was able to purchase 2 acre land in village Gopali in 2012.

Construction of building commenced in 2013 with donations from IIT Kharagpur students. Currently 4 units have already been completed (out of which 1 unit was commenced by Prof. Damodar Maity). All units

A registered non-governmental organization

were divided into two rooms. Also, all rooms have been electrified. Fans, Lights have been installed. Water tanks has been constructed. Trees have been cut. Now, since there are 8 classrooms, entire school is running in single shift.