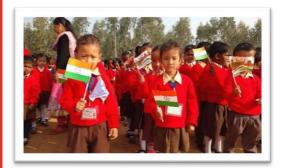

#### Republic Day

Date: 26/01/2020

Venue: Jagriti Vidya Mandir

**Objective:** To celebrate one of the biggest festival of our democratic nation with the students of JVM and help them realize the responsibilities they hold towards our country.

**Resource person:** Chinmay Krishna, Alok Bharti – SRC Heads

Chief Guests: Prof. S.K. Das - Professor of Centre of Educational Technology, IIT Kharagpur

Mr. Mayur Agrawal- an Alumnus of IIT Kharagpur

**Activities:** The day started out early in the morning with students waving our national flag, sharing together the spirit of democracy and taking pride in their country. The teachers informed the students about the meaning of this day and the importance of democracy. The students were also told about the forming of the Indian Constitution-the longest written constitution in the world.

Flag was hoisted and our national anthem was sung followed by patriotic songs, dance performances and sweets distribution.

Expenditure: ₹6800/-