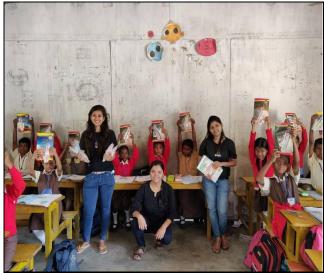

## Jagriti Vidya Mandir

Marking illiteracy as its prime concern, GYWS embarked on an education program in April 2008: Jagriti Vidya Mandir, an English Medium primary school. Its main motto is "To educate each and every child for a better tomorrow". GYWS is focused upon providing quality education aimed at educating the children, imbibing the true ideals of humanity in them and thus enlightening the future generation paving the way to a prosperous tomorrow built on a strong today.

Jagriti Vidya Mandir is an English Medium School which aims to provide quality education to underprivileged children absolutely free of cost. It is located in Tangosol village, 1.5 km from Salua Air Force Station which in turn in 5 km from IIT Kharagpur campus. The school is running in its full-fledged form from 15 April 2008. At present, classes up to 5th standard are running. Ten full time faculties give their services as tutors. Our target group is BPL (Below Poverty Line) students and dropouts. We provide books, uniform free of cost to the BPL students and at a nominal fee for other students.

A registered non-governmental organization

There are about 250 students enrolled in Jagriti Vidya Mandir from Nursery to Class 5. The school timings are 8 a.m. to 1:40 p.m. There are 10 teachers, with the teacher in charge being Mr. Ajoy Roi. The school also has 3 Aya and some helpers. After a student completes his class 5 from JVM, he is sent to Hijli High School. The educational expenses of the kids are covered by Gopali Youth Welfare Society.