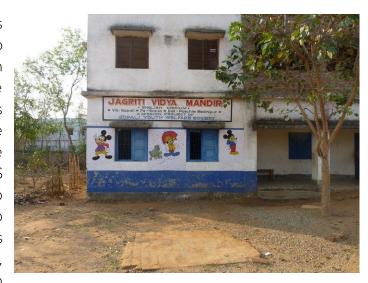

## Jagriti Vidya Mandir

Marking illiteracy as its prime concern, GYWS embarked on an education program in April 2008: Jagriti Vidya Mandir, an English Medium primary school. Its main motto is "To educate each and every child for a better tomorrow". GYWS is focused upon providing quality education aimed at educating the children, imbibing the true ideals of humanity in them and thus enlightening the future generation paving the way to a prosperous tomorrow built on a strong today.

Jagriti Vidya Mandir is an English Medium School which aims to provide quality education to underprivileged children absolutely free of cost. It is located in Tangosol village, 1.5 km from Salua Air Force Station which in turn in 5 km from IIT Kharagpur campus. The school is running in its full-fledged form from 15 April 2008. At present, classes up to 5th standard are running. Ten full time faculties give their services as tutors. Our target group is BPL (Below Poverty Line) students and dropouts. We provide books, uniform free of cost to the BPL students and at a nominal fee for other students.

A registered non-governmental organization

There are about 250 students enrolled in Jagriti Vidya Mandir from Nursery to Class 5. The school timings are 8 a.m. to 1:40 p.m. There are 10 teachers, with the teacher in charge being Mr. Ajoy Roi. The school also has 3 Aya and some helpers. After a student completes his class 5 from JVM, he is sent to Hijli High School. The educational expenses of the kids are covered by Gopali Youth Welfare Society.