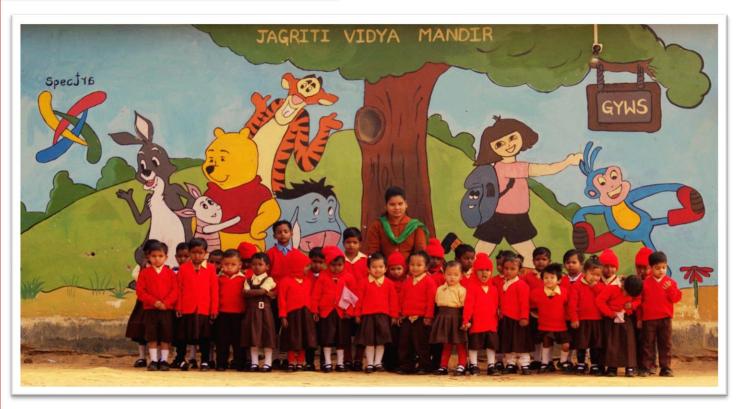

## Jagriti Vidya Mandir

Marking illiteracy as its prime concern, GYWS embarked on an education program in April 2008: Jagriti Vidya Mandir, an English Medium primary school. Its main motto is "To educate each and every child for a better tomorrow". GYWS is focused upon providing quality education aimed at educating the children, imbibing the true ideals of humanity in them and thus enlightening the future generation paving the way to a prosperous tomorrow built on a strong today.

Jagriti Vidya Mandir is an English Medium School which aims to provide quality education to underprivileged children absolutely free of cost. It is located in Tangosol village, 1.5 km from Salua Air Force Station which in turn in 5 km from IIT Kharagpur campus. The school is running in its full-fledged form from 15 April 2008. At present, classes up to 5th standard are running. Ten full time faculties give their services as tutors. Our target group is BPL (Below Poverty Line) students and dropouts. We provide books, uniform free of cost to the BPL students and at a nominal fee for other students.

A registered non-governmental organization

There are about 250 students enrolled in Jagriti Vidya Mandir from Nursery to Class 5. The school timings are 8 a.m. to 1:40 p.m. There are 10 teachers, with the teacher in charge being Mr. Ajoy Roi. The school also has 3 Aya and some helpers. After a student completes his class 5 from JVM, he is sent to Hijli High School. The educational expenses of the kids are covered by Gopali Youth Welfare Society.