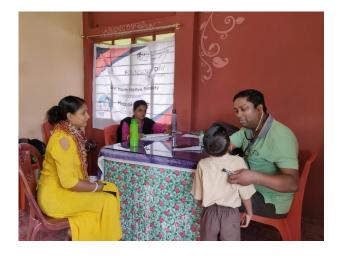

#### **Medical Camp**

Date: 25/08/2019

Venue: Jagriti Vidya Mandir

**Objective:** The main objectives of this camp is the prevention of illness as well as the promotion of health and well-being of the students through early detection and care of students with health problems. Development of healthy attitudes and healthy behaviours by students. Prevention of communicable diseases at school. Therefore, ensuring a healthy environment for children at school.

**Chief Guest:** Mr. Bhaskar Bhowmik (Assistant Professor Grade-I, Rajendra Mishra School of Engg Entrepreneurship).

**Resource Person:** Dwarakesh Prasad Pattnaik (News contributor, The Samaja, Kharagpur), Bibhu Kanungu (Reporter, AMAR KAGAJ), Dr. Minmoy (Doctor)

**Activities:** Basic screening of all students is done class-wise by visiting doctor. Health card of each child is prepared and the same will be tracked throughout the year. Hygiene awareness program by school teachers.

**Output of the Program**: Students got aware about the importance of healthy hygiene in our daily life. Students got encouraged and motivated by receiving medals on their half yearly performance. This is important because it prevents the sick students from developing complications and also helps in proper treatment. Early detection of diseases in young ones enables the concerned people to provide early treatment and limit disease progression, which limits the cost of care.

Expenditure: ₹1250/-

A registered non-governmental organization