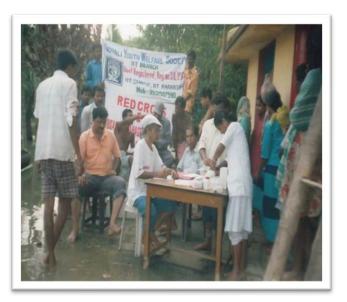

#### **Medical Camp**

Date: 25/08/2019

Venue: Jagriti Vidya Mandir

**Objective:** The main objectives of this camp is the prevention of illness as well as the promotion of health and well-being of the students through early detection and care of students with health problems. Development of healthy attitudes and healthy behaviours by students. Prevention of communicable diseases at school. Therefore, ensuring a healthy environment for children at school.

**Chief Guest:** Mr. Bhaskar Bhowmik (Assistant Professor Grade-I, Rajendra Mishra School of Engg Entrepreneurship).

**Resource Person:** Dwarakesh Prasad Pattnaik (News contributor, The Samaja, Kharagpur), Bibhu Kanungu (Reporter, AMAR KAGAJ), Dr. Minmoy (Doctor)

**Activities:** Basic screening of all students is done class-wise by visiting doctor. Health card of each child is prepared and the same will be tracked throughout the year. Hygiene awareness program by school teachers.

**Output of the Program**: Students got aware about the importance of healthy hygiene in our daily life. Students got encouraged and motivated by receiving medals on their half yearly performance. This is important because it prevents the sick students from developing complications and also helps in proper treatment. Early detection of diseases in young ones enables the concerned people to provide early treatment and limit disease progression, which limits the cost of care.

Expenditure: ₹1250/-

A registered non-governmental organization