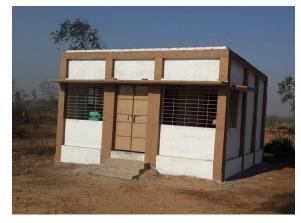

### JVM School Construction

Journey which started in the year 2008 is nearing a milestone. In 2008, GYWS took up the cause of educating underprivileged children in and around village Gopali. Despite the increasing no. of schools in the area, these kids didn't have access to education because all the schools run in nearby areas have very high fee which poor families can hardly bear. So, GYWS decided to provide free primary education to these kids. Thus, Jagriti Vidya Mandir came into existence. With a humble beginning with 34 kids and a single rented room at I.M. High school, today JVM has over 200 students, classes up to 5 and 10 full time faculties.

With every year, Student strength increased and space available at I.M. high school was no longer sufficient. Also, JVM ran in the building of I.M. High school from 7:00 AM – 10:00 AM. Three hour duration is not sufficient to cover syllabus of higher classes. Also, students missed out having due focus on extracurricular activities due to constrained school hours.

To solve these issues, JVM's own campus was planned in 2011. With the generous support of Tiara Foundation, New Delhi, GYWS was able to purchase 2 acre land in village Gopali in 2012.

Construction of building commenced in 2013 with donations from IIT Kharagpur students. Currently 4 units have already been completed (out of which 1 unit was commenced by Prof. Damodar Maity). All units

A registered non-governmental organization

were divided into two rooms. Also, all rooms have been electrified. Fans, Lights have been installed. Water tanks has been constructed. Trees have been cut. Now, since there are 8 classrooms, entire school is running in single shift.