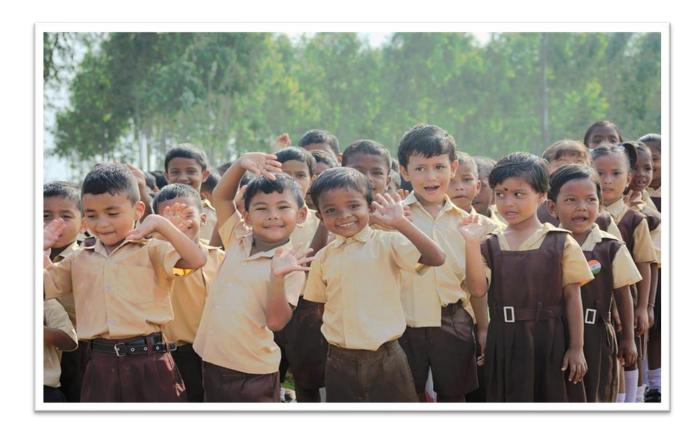

## Jagriti Vidya Mandir

Marking illiteracy as its prime concern, GYWS embarked on an education program in April 2008: Jagriti Vidya Mandir, an English Medium primary school. Its main motto is "To educate each and every child for a better tomorrow". GYWS is focused upon providing quality education aimed at educating the children, imbibing the true ideals of humanity in them and thus enlightening the future generation paving the way to a prosperous tomorrow built on a strong today.

Jagriti Vidya Mandir is an English Medium School which aims to provide quality education to underprivileged children absolutely free of cost. It is located in Tangosol village, 1.5 km from Salua Air Force Station which in turn in 5 km from IIT Kharagpur campus. The school is running in its full-fledged form from 15 April 2008. At present, classes up to 5th standard are running. Ten full time faculties give their services as tutors. Our target group is BPL (Below Poverty Line) students and dropouts. We provide books, uniform free of cost to the BPL students and at a nominal fee for other students.

A registered non-governmental organization

There are about 250 students enrolled in Jagriti Vidya Mandir from Nursery to Class 5. The school timings are 8 a.m. to 1:40 p.m. There are 10 teachers, with the teacher in charge being Mr. Ajoy Roi. The school also has 3 Aya and some helpers. After a student completes his class 5 from JVM, he is sent to Hijli High School. The educational expenses of the kids are covered by Gopali Youth Welfare Society.