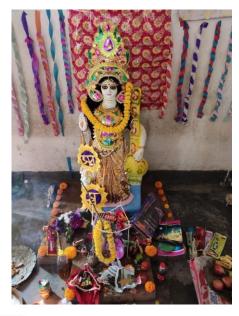

#### Saraswati Puja

Date: 29/01/2020

Venue: Jagriti Vidya Mandir

**Objective:** 'Basant Panchmi' marks the auspicious day in Hindu tradition when new students start the journey of their education while old students pay respect and obeisance unto Goddess Saraswati seeking her blessings. This day is celebrated considerably in West Bengal and we hope to teach the children importance of this day and seek the blessings of this Goddess along with our students.

Chief Guest: Pandit Ji from local place

**Activities:** This day was dedicated to worshipping Saraswati, the Goddess of knowledge and seeking her blessings to help have a fruitful academic year ahead. This puja was as much about devoting our time to Goddess Saraswati as much as it was about reminding our students about the importance of education and motivating them to pursue knowledge in any venue available. This program brought together the students, the teachers and our members in a festive and fun atmosphere. Everyone dressed their best and came bearing flowers as an offering to the Goddess. As per the Bengali tradition, a fire ceremony was performed and Prasad and sweets were distributed.

| Name of the ever | Expenditure | Total Participant | No. of Teachers |
|------------------|-------------|-------------------|-----------------|
| Saraswati Puja   | ₹5,000      | 78                | 10              |