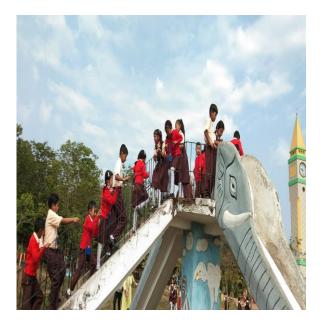

#### **Picnic**

Date: 07/03/2020

Venue: Hijli Park, Kharagpur

**Objective:** To take students out so that they can have some time outside that will benefit their physical health, boost their mood and also helps them to stay active which will further help them to concentrate in their studies.

Resource Person: Sachi Gongle - Senior Executive Member, SRC; Chinmay Krishna - Head, SRC

Activities: The day started out early in the morning with students gathering in front of Hijli Eco Park. Students rode many rides like slides, swings etc. They also played different games like volleyball, football, hide and seek etc. Students also saw a deer in the Hijli forest, which they found quite fascinating. At last, we give them refreshments, and send them back to their home.

Output of the program: Students had some time outside the school which would help them to stay active, relieve stress and also boost their mind. This also benefits their physical health like building stronger bones.