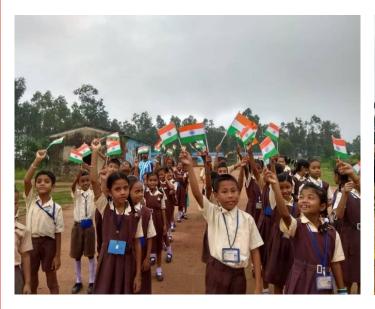

#### Independence Day

Date: 15/08/2019

Venue: Jagriti Vidya Mandir

**Objective:** To celebrate the Independence Day with the students of Jagriti Vidya Mandir and instil in them a sense of nationality and pride. And to honour the sacrifices made by our forefathers that allow us to lead the lives we are living today.

Resource Person: Chinmay Krishna, Alok Bharti, Mayank Sonu - SRC Heads

**Activities:** The event was conducted in Jagriti Vidya Mandir, where the students and our members, all assembled to celebrate this special day together. The flag was hoisted and our national anthem was sung. There was also a mesmerising dance performance by students of Jagriti Vidya Mandir in IIT Kharagpur on the occasion of Independence Day.

| Name of the event | Expenditure | IIT Students | Teachers | Total Participant |
|-------------------|-------------|--------------|----------|-------------------|
| Independence Day  | 5298/-      | 14           | 11       | 20                |