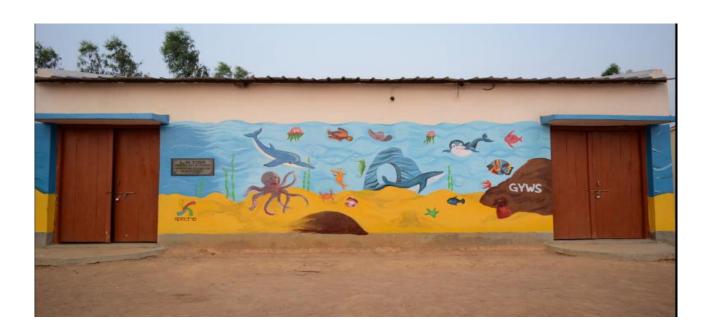

In the session 2016-17, 4<sup>th</sup> unit of JVM had also been painted (3 of these units were painted before start of this session). All the units of Jagriti Vidya Mandir had been painted with combined efforts of GYWS and Spectra. Members of both the societies beautifully sketched and then painted the entire front wall of the newly built unit after 10 hours of effort. The same year, fencing of the school campus was done along with construction of entrance gate.