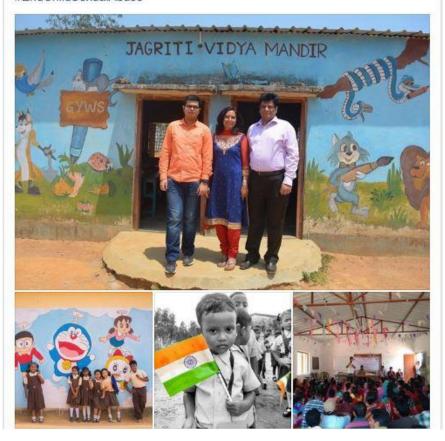

## Jagriti Vidya Mandir

Marking illiteracy as its prime concern, GYWS embarked on an education program in April 2008: Jagriti Vidya Mandir, an English Medium primary school. Its main motto is "To educate each and every child for a better tomorrow". GYWS is focused upon providing quality education aimed at educating the children, imbibing the true ideals of humanity in them and thus enlightening the future generation paving the way to a prosperous tomorrow built on a strong today.

Jagriti Vidya Mandir is an English Medium School which aims to provide quality education to underprivileged children absolutely free of cost. It is located in Tangosol village, 1.5 km from Salua Air Force Station which in turn in 5 km from IIT Kharagpur campus. The school is running in its full-fledged form from 15 April 2008. At present, classes up to 5th standard are running. Ten full time faculties give their services as tutors. Our target group is BPL (Below Poverty Line) students and dropouts. We provide books, uniform free of cost to the BPL students and at a nominal fee for other students.