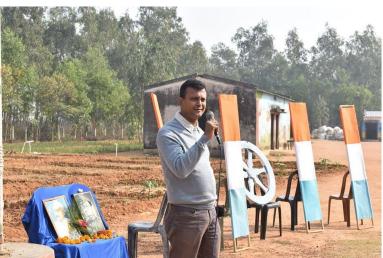

#### Saraswati Puja

Date: 29/01/2020

Venue: Jagriti Vidya Mandir

**Objective:** 'Basant Panchmi' marks the auspicious day in Hindu tradition when new students start the journey of their education while old students pay respect and obeisance unto Goddess Saraswati seeking her blessings. This day is celebrated considerably in West Bengal and we hope to teach the children importance of this day and seek the blessings of this Goddess along with our students.

Chief Guest: Pandit Ji from local place

**Activities:** This day was dedicated to worshipping Saraswati, the Goddess of knowledge and seeking her blessings to help have a fruitful academic year ahead. This puja was as much about devoting our time to Goddess Saraswati as much as it was about reminding our students about the importance of education and motivating them to pursue knowledge in any venue available. This program brought together the students, the teachers and our members in a festive and fun atmosphere. Everyone dressed their best and came bearing flowers as an offering to the Goddess. As per the Bengali tradition, a fire ceremony was performed and Prasad and sweets were distributed.