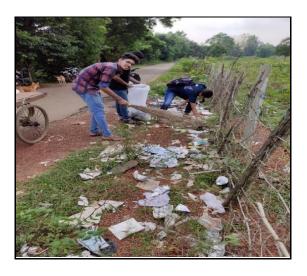

### Cleanliness Drive

Date: 02/10/2019

Venue: Anganwadi near IIT Kharagpur

**Objective:** Cleanliness Drive

**Activities:** The members went to the selected site and cleaned the site. They collected garbage from the side of the road and swept the road. Also, the members went to nearby Anganwadi centre to interact with the kids and make them aware of the importance of cleanliness

**Output of the program:** The site was cleaned. The local people were asked to maintain cleanliness. Kids of Anganwadi got to know how to keep their surroundings clean.

A registered non-governmental organization