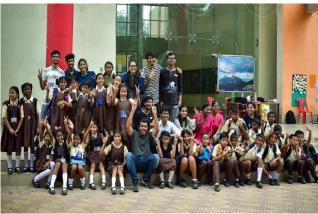

## Perception About Us

As the IIT Kharagpur batch of 2020 is graduating, our eminent seniors in IIT Kharagpur and representatives of various student associations within the campus share their experience with GYWS. Our seniors have always been a source of inspiration and a motivational figure for us. It is due to their sincere hard work and exuberant leadership that society has excelled in the past years. We are thankful to all the students of IIT Kharagpur for their benevolent support and wish them all the luck in their future endeavours. Our best wishes to the passing out students.