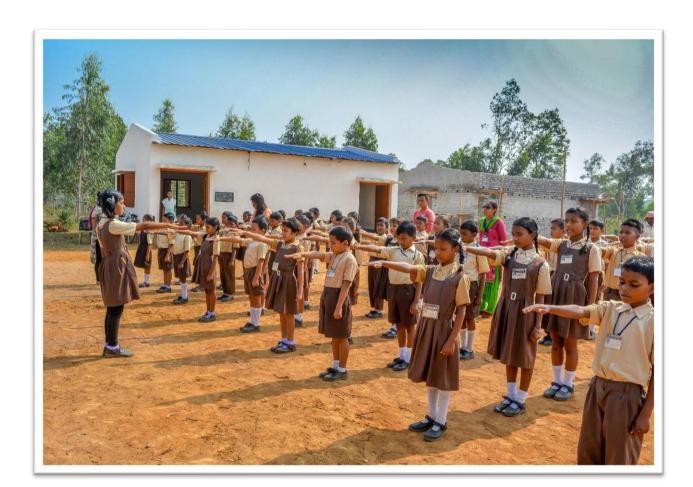

### Sports Day of JVM

Date: 19/10/2019

Venue: Jagriti Vidya Mandir

**Objective:** Our aim is to help these kids grow up to an educated as well as a balanced person who is an asset to his family and the society. Overall development is characterized not only in academic terms but in extracurricular terms as well. We aim to provide a friendly atmosphere in for the students in which they could compete in various sports of their interest.

**Resource Person:** Alok Bharti, Chinmay Krishna – SRC Heads, Pradnya Anil Shinde – Senior Executive Members (SRC Team)

Chief Guests - Mr Mrinal Kanti Bhanja(President, GYWS), Mr. Nataraj Saha and Mrs. Chaiti mam

**Activities:** The children showed up with lot of excitement and enthusiasm at such a young age, ready to put in their all efforts to win. Various games and activities were conducted by our members and prizes and sweets distributed to the winners. There were games available to people of all ages so everyone had something to play. Activities like 100m race, lemon race, burst the balloon, 3-legged race, etc. were conducted.

Expenditure: ₹ 5479/-

A registered non-governmental organization