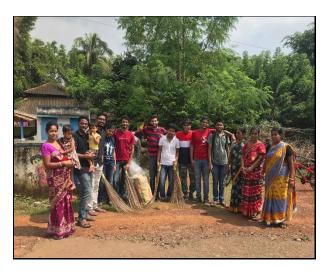

### Cleanliness Drive

Date: 02/10/2019

Venue: Anganwadi near IIT Kharagpur

**Objective:** Cleanliness Drive

**Activities:** The members went to the selected site and cleaned the site. They collected garbage from the side of the road and swept the road. Also, the members went to nearby Anganwadi centre to interact with the kids and make them aware of the importance of cleanliness

**Output of the program:** The site was cleaned. The local people were asked to maintain cleanliness. Kids of Anganwadi got to know how to keep their surroundings clean.

A registered non-governmental organization